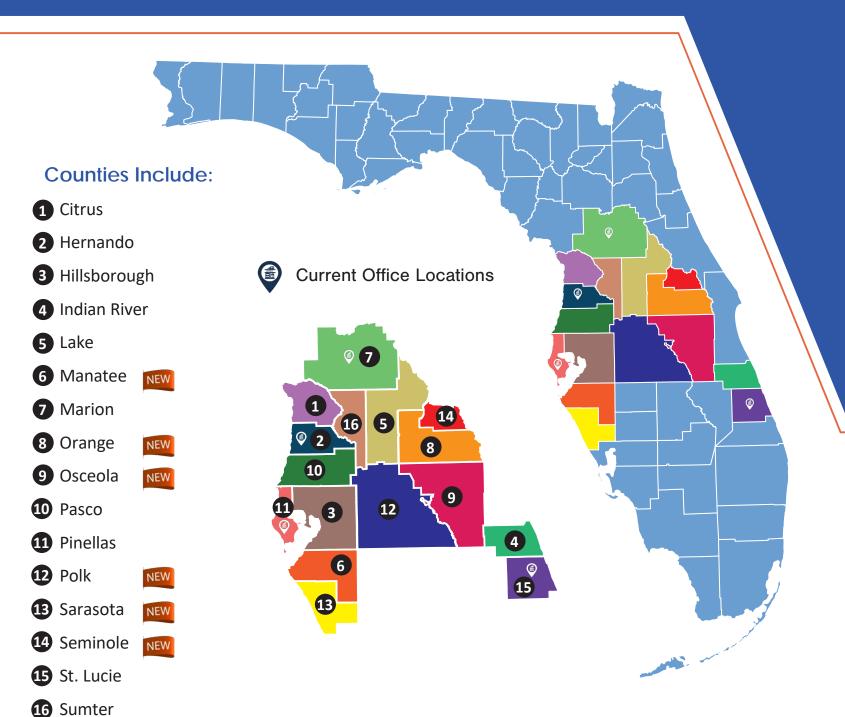

# Service Area

# Why Choose Ultimate?

Ultimate Health Plans is a **local** Medicare Advantage Plan based in Spring Hill, Florida. We proudly service the counties of Citrus, Hernando, Hillsborough, Indian River, Lake, Manatee, Marion, Orange, Osceola, Pasco, Pinellas, Polk, Sarasota, Seminole, St. Lucie, and Sumter.