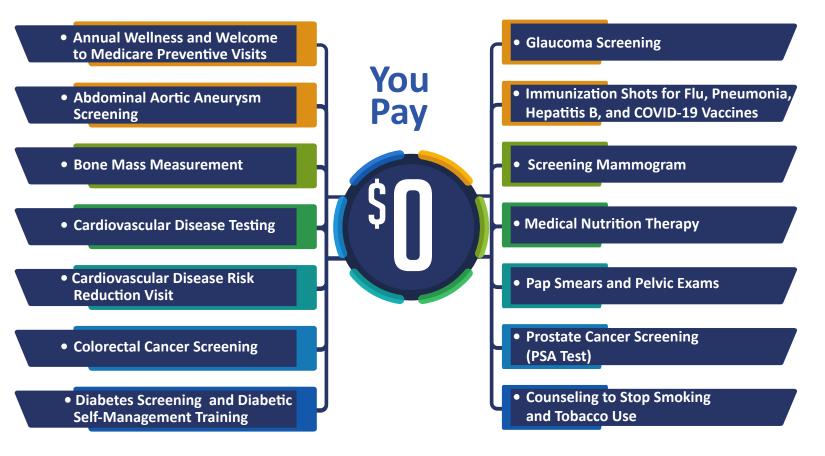

# Preventive Services at No Cost to You

# Preventive Services help you stay a step ahead of your health.

For all preventive services that are covered at no cost under Original Medicare, we also cover the service at no cost to you. Sometimes, Medicare adds coverage under Original Medicare for new services during the year. If Medicare adds coverage for any services during 2023, either Medicare or our plan will cover those services.

There is no co-insurance, copayment, or deductible for the following preventive services and screenings:

This list is not exhaustive. \$0 cost-sharing eligibility depends on the network status of the provider rendering services. See our Evidence of Coverage for complete benefit details and restrictions.