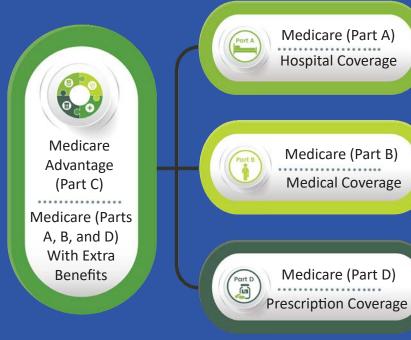

# Medicare Advantage Basics

### What is Medicare?

### Medicare is federal health insurance for:

- → People who are 65 or older
- → Certain younger people with disabilities
- → People with End-Stage Renal Disease (ESRD) (permanent kidney failure requiring dialysis or a transplant)