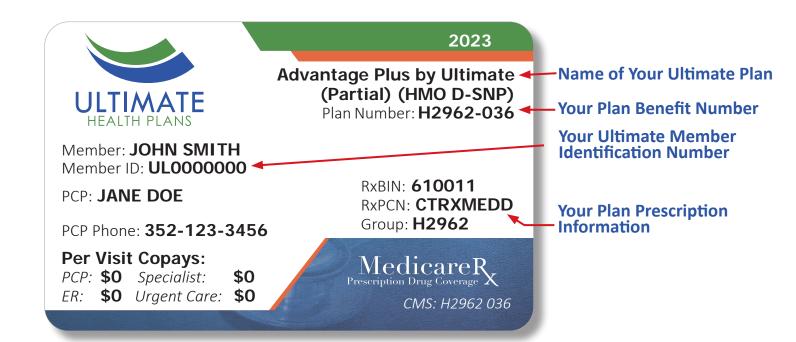

# **Your Member ID Card**

**Member Services Toll-Free Number** 

> **Important Phone Numbers for You**

| MEMBER SERVICES           | 1-888-65 <b>7-4170</b> (TTY 711) |
|---------------------------|----------------------------------|
| Behavioral/Mental Health  | 1-800-627-1259                   |
| Dental                    | 1-800-340-8869                   |
| Vision                    | 1-800-210-5511                   |
| Hearing                   | 1-800-313-2763                   |
| Over-the-Counter Benefit  | 1-855-422-0039                   |
| Transportation Assistance | 1-855-306-0700                   |
| 24/7 Pharmacy Help Desk   | 1-800-311-7517                   |
| 24/7 Nurse Advice Hotline | 1-855-238-4687                   |

### www.ChooseUltimate.com

Portal.MyUltimateHP.com

This card must be presented when services are requested. It does not certify eligibility for benefits. Misuse of this card to obtain benefits constitutes fraud.

Provider Services: 1-888-657-4171

Claims Address: Ultimate Health Plans, PO Box 3340, Spring Hill, FL 34606

Claims EDI: 77022

**Address for Your Provider to Submit Medical Claims** 