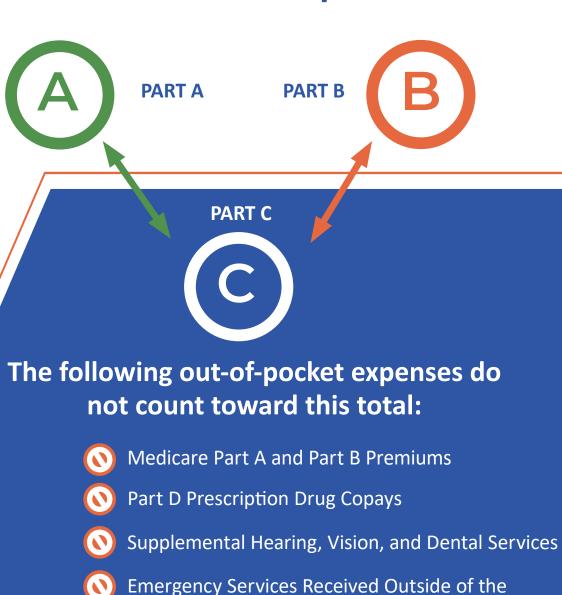

# Maximum Out-of-Pocket (MOOP)

MOOP is the most you pay out-of-pocket during the calendar year for covered Part A and Part B services.

# **Out-of-Pocket Expenses**

United States and its Territories

6 Ultimate Health Plans