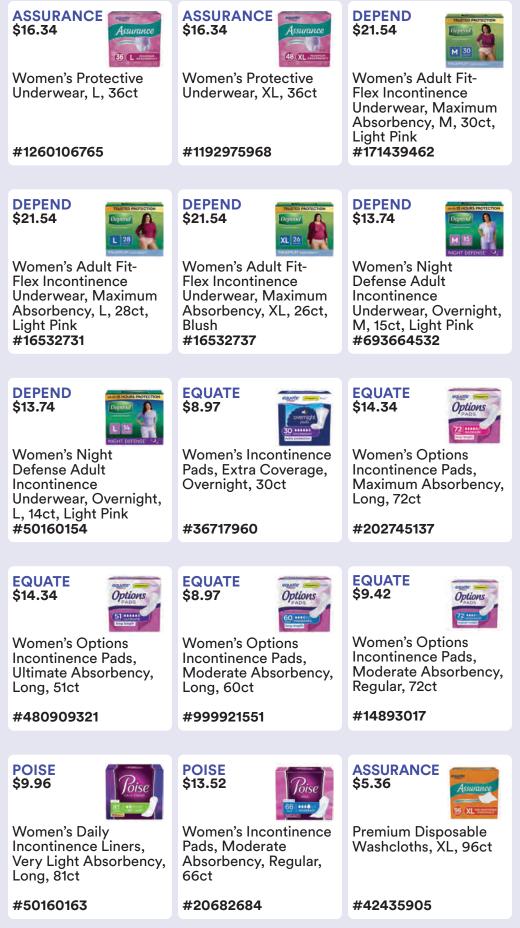

|
| ALWAYS<br>\$21.47                                                                       | ASSURANCE<br>\$22.76                                                                     | ASSURANCE<br>\$16.34                                                            |
| Discreet Ultimate Extra<br>Protect Incontinence<br>Pads, Ultimate<br>Absorbency, 42ct   | Women's Incontinence<br>Underwear, Maximum<br>Absorbency, XXL, 54ct                      | Women's Protective<br>Underwear, S/M, 36ct                                      |
| #560589946                                                                              | #518469943                                                                               | #1708693108                                                                     |



#### INCONTINENCE



#988404300

Cleaner, M

28 Prices in catalog are subject to change. No shipping costs apply on orders. Local state use tax will apply on the order total.

#912145446

| EQUATE<br>\$4.92                                        | ORAL-B<br>\$19.97                                                  | PHILIPS<br>SONICARE<br>\$24.97                                      |
|---------------------------------------------------------|--------------------------------------------------------------------|---------------------------------------------------------------------|
| Multi-Level Orbit<br>Toothbrush, Soft                   | Vitality FlossAction<br>Rechargeable Electric<br>Toothbrush, White | DailyClean 1100<br>Rechargeable Electric<br>Toothbrush, White       |
| #767829387