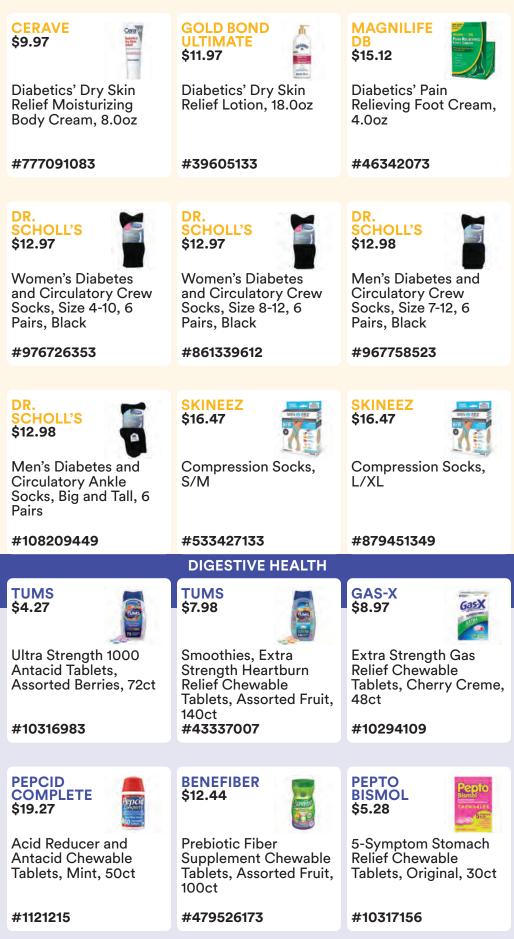

| COLD, COUGH AND FLU                                                      |                                                                      |                                                                            |
|--------------------------------------------------------------------------|----------------------------------------------------------------------|----------------------------------------------------------------------------|
| EQUATE<br>\$3.74                                                         | EQUATE<br>\$3.74                                                     | CHLORASEPTIC<br>\$5.82                                                     |
| Sugar-Free Cough<br>Drops, Value Size,<br>Honey Lemon, 140ct             | Cough Drops with<br>Menthol, Value Size,<br>Honey Lemon, 160ct       | Sore Throat Spray,<br>Cherry, 6.0fl oz                                     |
| #234523956                                                               | #54320956                                                            | #11047056                                                                  |
|                                                                          |                                                                      |                                                                            |
| VICKS<br>\$8.94                                                          | VICKS<br>\$8.94                                                      | EQUATE<br>\$2.47                                                           |
| VapoRub, Cough<br>Suppressant Chest Rub<br>Ointment, Original,<br>3.53oz | VapoStick, Invisible<br>Solid Balm, Soothing<br>Vicks Vapors, 1.25oz | Vaporizing Rub<br>Ointment, 3.53oz                                         |
| #10416120                                                                | #758739695                                                           | #17056911                                                                  |
|                                                                          | DIABETES OTC                                                         |                                                                            |
| RELION<br>\$19.98                                                        | RELION   \$9.00                                                      | ONETOUCH<br>\$18.99<br>★                                                   |
| Platinum Meter Starter<br>Kit*                                           | Premier, Blood Glucose<br>Monitoring System,<br>Classic*             | Delica Plus Lancing<br>Device for Blood<br>Glucose Testing, 10<br>Lancets* |
| #1047555019                                                              | #552134103                                                           | #458074626                                                                 |
|                                                                          |                                                                      |                                                                            |
| GLUCOSE<br>SOS<br>\$7.98                                                 | RELION   \$4.24                                                      | GLUCOCIL<br>\$19.98                                                        |
| Rapid Blood Glucose<br>Recovery Powder, Kiwi<br>Strawberry, 6ct          | Glucose Tablets, Fruit<br>Punch, 50ct                                | Blood Sugar Optimizer,<br>15-Day Supply, 60ct                              |
| #336886890                                                               | #564577731                                                           | #433000582                                                                 |
|                                                                          |                                                                      |                                                                            |
| DIABETES<br>DOCTOR<br>\$29.98                                            | NEUROPAWAY<br>\$24.99                                                | AQUAPHOR<br>\$15.97                                                        |
| 24hr Blood Sugar Daily<br>Support Supplement<br>Capsules, 60ct           | Diabetic Nerve Support<br>Formula Capsules,<br>60ct                  | Healing Ointment,<br>Advanced Therapy Skin<br>Protectant, 14oz             |
| #616683356                                                               | #940046410                                                           | #10810942                                                                  |

|                                                                           | DIGESTIVE HEALTH                                                              |                                                                               |
|---------------------------------------------------------------------------|-------------------------------------------------------------------------------|-------------------------------------------------------------------------------|
| EQUATE<br>\$8.12                                                          | DULCOLAX<br>\$9.98                                                            | SPRING<br>VALLEY<br>\$17.88                                                   |
| Ultra Strength Antacid<br>Tablets, Assorted<br>Berries, 160ct             | Saline Laxative Chewy<br>Fruit Bites, Cherry<br>Berry, 30ct                   | Fiber Gummies,<br>Orange, Lemon and<br>Strawberry, 150ct                      |
| #403207079                                                                | #244729065                                                                    | #175877612                                                                    |
|                                                                           |                                                                               |                                                                               |
| EQUATE<br>\$4.78                                                          | DULCOLAX<br>\$9.98                                                            | ALKA-<br>SELTZER<br>\$9.24                                                    |
| Extra Strength<br>Heartburn and Gas<br>Relief Chews, Mixed<br>Berry, 54ct | Laxative Tablets,<br>Reliable Overnight<br>Relief, 5mg, 50ct                  | Heartburn and Pain<br>Relief Antacid Tablets,<br>72ct                         |
| #54883662                                                                 | #46120361                                                                     | #17177011                                                                     |
|                                                                           |                                                                               |                                                                               |
| PRILOSEC<br>OTC<br>\$22.98                                                | PEPCIDAC<br>\$17.97                                                           | ZANTAC<br>360<br>\$14.96                                                      |
| Heartburn Relief and<br>Acid Reducer Tablets,<br>20mg, 42ct               | Maximum Strength<br>Heartburn Prevention<br>and Relief Tablets,<br>20mg, 50ct | Maximum Strength<br>Heartburn Prevention<br>and Relief Tablets,<br>20mg, 50ct |
| #10312057                                                                 | #10309599                                                                     | #779156611                                                                    |
|                                                                           |                                                                               |                                                                               |
| EQUATE<br>\$2.78                                                          | EQUATE<br>\$4.98                                                              | EQUATE<br>\$8.48                                                              |
| Loperamide Tablets for<br>Diarrhea, 2mg, 24ct                             | Bisacodyl Gentle<br>Laxative Tablets, 5mg,<br>100ct                           | Maximum Strength<br>Sennosides Laxative<br>Tablets, 25mg, 90ct                |
| #1120328                                                                  | #17248343                                                                     | #36480278                                                                     |
|                                                                           |                                                                               |                                                                               |
| EQUATE<br>\$11.36                                                         | EQUATE<br>\$14.97                                                             | IMODIUM<br>A-D<br>\$12.54                                                     |
| Maximum Strength<br>Acid Reducer<br>Famotidine Tablets,<br>20mg, 200ct    | Acid Reducer<br>Omeprazole Delayed-<br>Release Tablets, 20mg,<br>14ct         | Loperamide<br>Hydrochloride Anti-<br>Diarrheal Softgels,<br>2mg, 24ct         |
| #850734185                                                                | #10324782                                                                     | #54061717                                                                     |

| GAS-X<br>\$13.48                                                                | EQUATE<br>\$6.98                                                         | EQUATE<br>\$10.44                                                                    |
|---------------------------------------------------------------------------------|--------------------------------------------------------------------------|--------------------------------------------------------------------------------------|
| Extra Strength Gas<br>Relief Softgels, 125mg,<br>72ct                           | Extra Strength Gas<br>Relief Softgels, 125mg,<br>150ct                   | Stool Softener Laxative<br>Softgels, 100mg, 400ct                                    |
| #10294134                                                                       | #44662550                                                                | #937136464                                                                           |
|                                                                                 |                                                                          |                                                                                      |
| LACTAID<br>\$13.74                                                              | NEXIUM<br>\$25.28                                                        | EQUATE<br>\$14.97                                                                    |
| Original Strength<br>Lactose Intolerance<br>Relief Caplets, 120ct               | 24hr Heartburn Relief<br>Capsules, 20mg, 42ct                            | Acid Reducer<br>Esomeprazole<br>Magnesium Delayed-<br>Release Caplets, 20mg,<br>14ct |
| #21083353                                                                       | #35284453                                                                | #8457196                                                                             |
|                                                                                 |                                                                          |                                                                                      |
| EQUATE<br>\$14.97                                                               | EQUATE<br>\$14.97                                                        | EQUATE<br>\$5.38                                                                     |
| Acid Reducer<br>Omeprazole Delayed-<br>Release Capsules,<br>20mg, 14ct          | Acid Reducer<br>Lansoprazole Delayed-<br>Release Capsules,<br>15mg, 14ct | Loperamide<br>Hydrochloride Anti-<br>Diarrheal Medicine,<br>Mint, 8.0oz              |
| #14706053                                                                       | #22234400                                                                | #223266320                                                                           |
|                                                                                 |                                                                          |                                                                                      |
| BEANO<br>\$11.98                                                                | FLEET<br>\$4.83                                                          | METAMUCIL<br>\$15.48                                                                 |
| Extra Strength Gas<br>Prevention and<br>Digestive Enzyme<br>Supplement Tablets, | Liquid Glycerin<br>Suppositories, 7.5mL,<br>4ct                          | Fiber Supplement<br>Gummies, Orange,<br>72ct                                         |
| 100ct<br><b>#23598020</b>                                                       | #10294317                                                                | #548499925                                                                           |
|                                                                                 |                                                                          |                                                                                      |
| EQUATE<br>\$5.74                                                                | EQUATE<br>\$8.72                                                         | MYLANTA<br>\$6.98                                                                    |
| Hemorrhoidal<br>Suppositories, 24ct                                             | Fast-Acting Dairy<br>Digestive Dietary<br>Supplement Caplets,<br>60ct    | Maximum Strength<br>Antacid and Anti-Gas<br>Liquid, Classic Flavor,<br>12.0fl oz     |
| #10324606                                                                       | #20680389                                                                | #49527322                                                                            |
|                                                                                 |                                                                          | "D , D' DOD <b>1</b> 5                                                               |