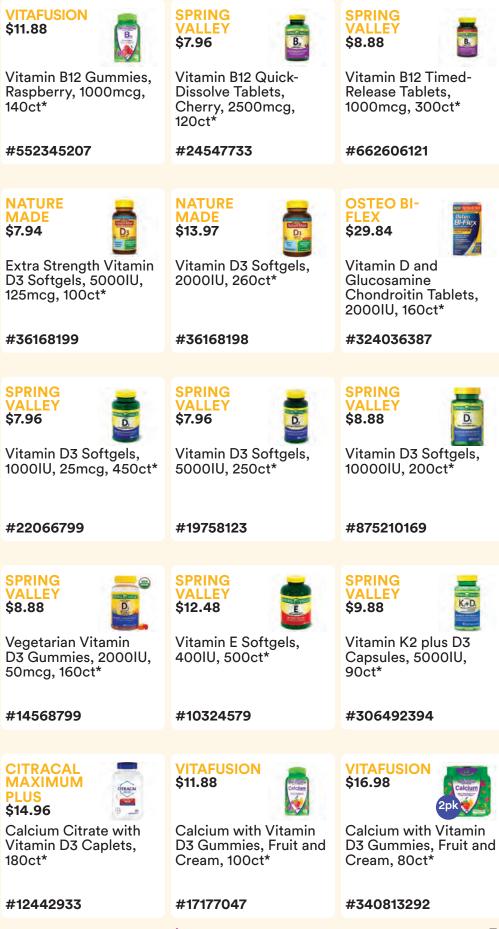

|                                                                      |                                                                    |
| SPRING<br>VALLEY<br>\$4.88                                          | SPRING<br>VALLEY<br>\$5.94                                           | NATURE<br>MADE<br>\$9.98                                           |
| Vitamin A Softgels,<br>2400mcg, 250ct*                              | Super Vitamin<br>B-Complex Dietary<br>Supplement Tablets,<br>100ct*  | Vitamin B12 Timed-<br>Release Tablets,<br>1000mcg, 180ct*          |
| #893197                                                             | #40775779                                                            | #600074098                                                         |



👬 Not available for shipping to Hawaii.

🛕 Flammable – cannot ship to Alaska, Hawaii, Puerto Rico or P.O Boxes.

39

| VITAMINS AND SUPPLEMENTS                                                     |                                                                       |                                                                             |
|------------------------------------------------------------------------------|-----------------------------------------------------------------------|-----------------------------------------------------------------------------|
| VIACTIV<br>\$9.96                                                            | SPRING<br>VALLEY<br>\$5.94                                            | SPRING<br>VALLEY<br>\$5.94